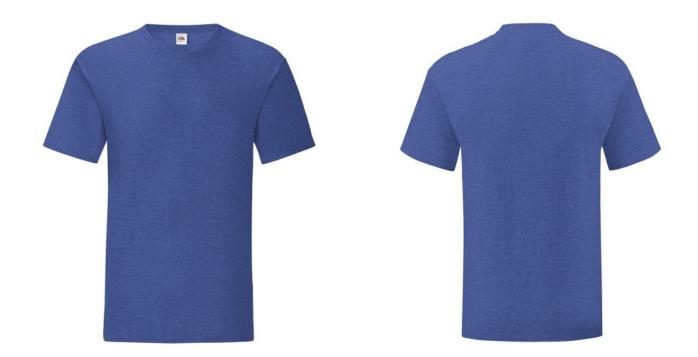

### **Basic informations**

Size: L

Color: Heather royal

## **Specification**

Fruit of the Loom, ICONIC 150T, cotton T-shirt. T-shirt made from 52% cotton 48% polyester. T-shirt 150gm / m2. Regular size T-shirt with modern cut, normal collar. Modern design. Branded T-shirt. Branding Type: DTG, screen printing.